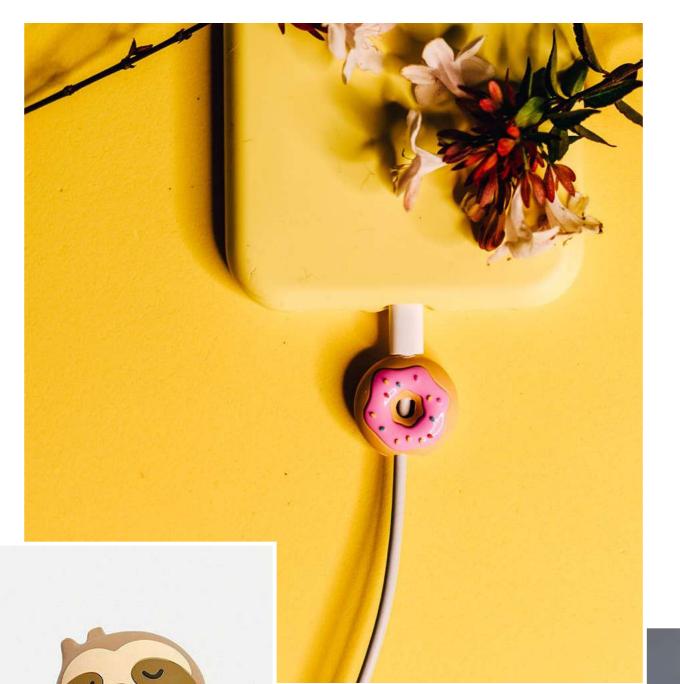

## Qushini

Pastel colors and simple lines characterize these cute functional and stylish accessories by Qushini.

Small soft touch Bluetooth speakers with a clear and powerful sound, fun power banks with delicate lines, hand warming batteries, cool fans and many other objects with an irresistible design.