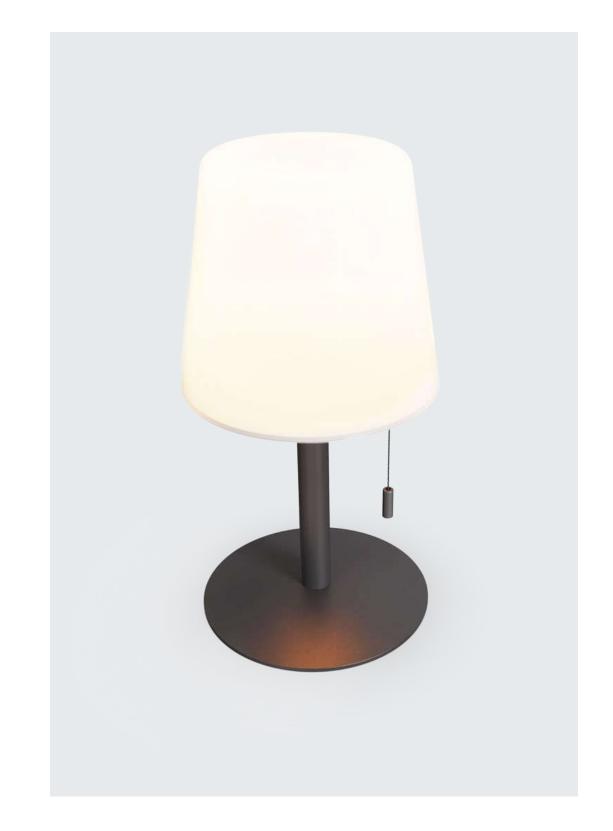

#### Table lamp

Adjust the temperature and light intensity to suit your needs and take them with you to an aperitif by the pool: they are splash-proof!