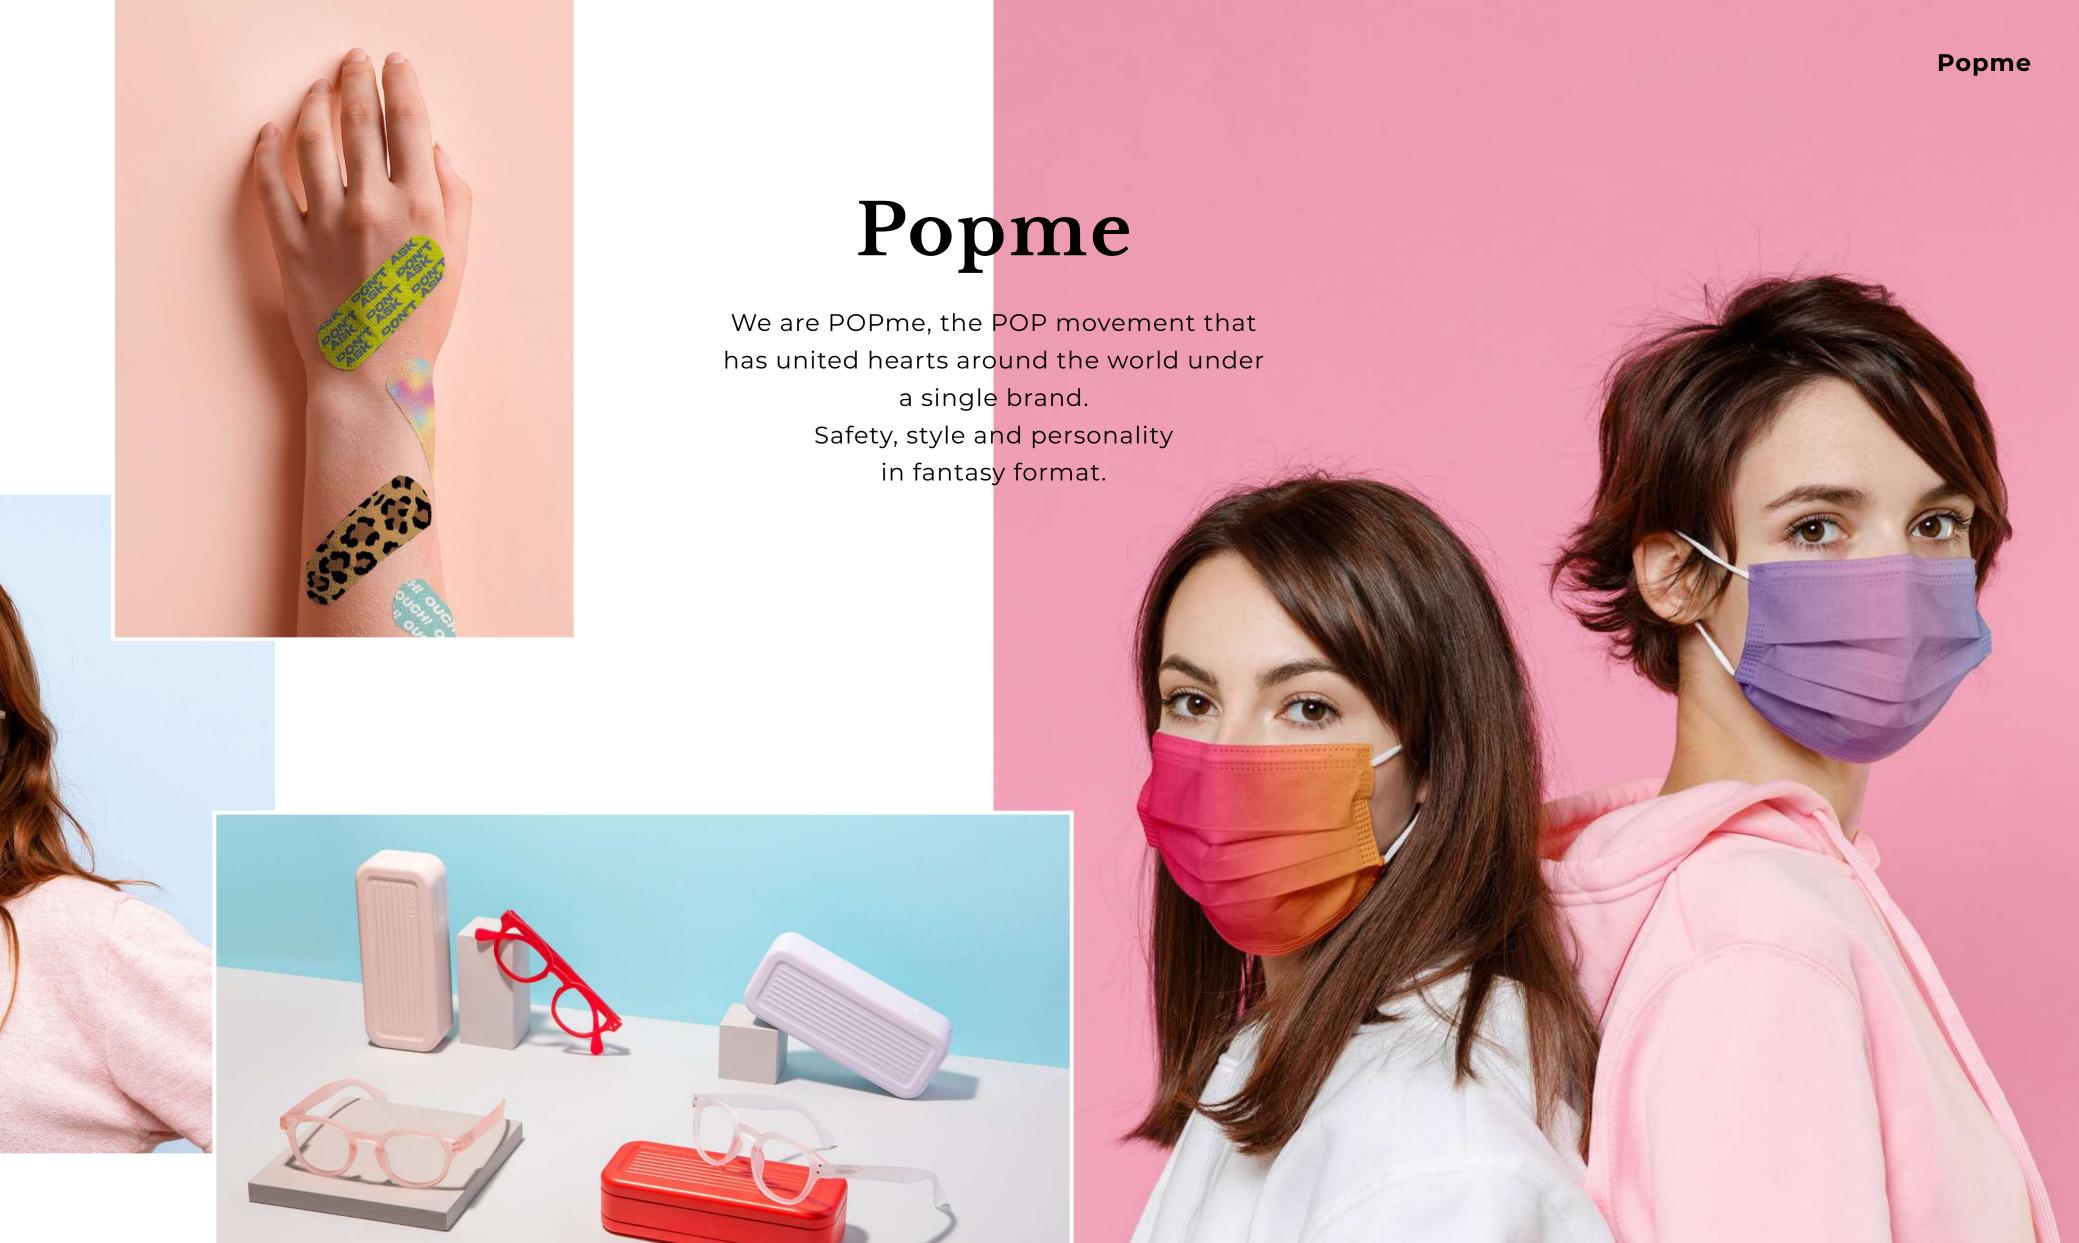

# worry, be POPme!

#### Colorful masks for children and adult

Express your personality every day with colored masks. Black slims down, yellow cheers up, pink ... on Wednesdays!

#### Fabric band-aid

Didn't you see that edge? Luckily it is impossible to go unnoticed with POPme band aids. A special breathable perfect for young and old. Fashion guaranteed.

#### Reading glasses and Sunglasses

Join the POP revolution with the most colorful glasses ever! Different shades and different shapes, one purpose only: frame your eyes with style.

Blank walls are like a canvas waiting to be decorated: with Candy Shock lights you can make the most out of your empty wall space. Make your favorite neon centerpiece or create beautiful compositions with paintings, photos and objects to make your room unique, bright and colorful!