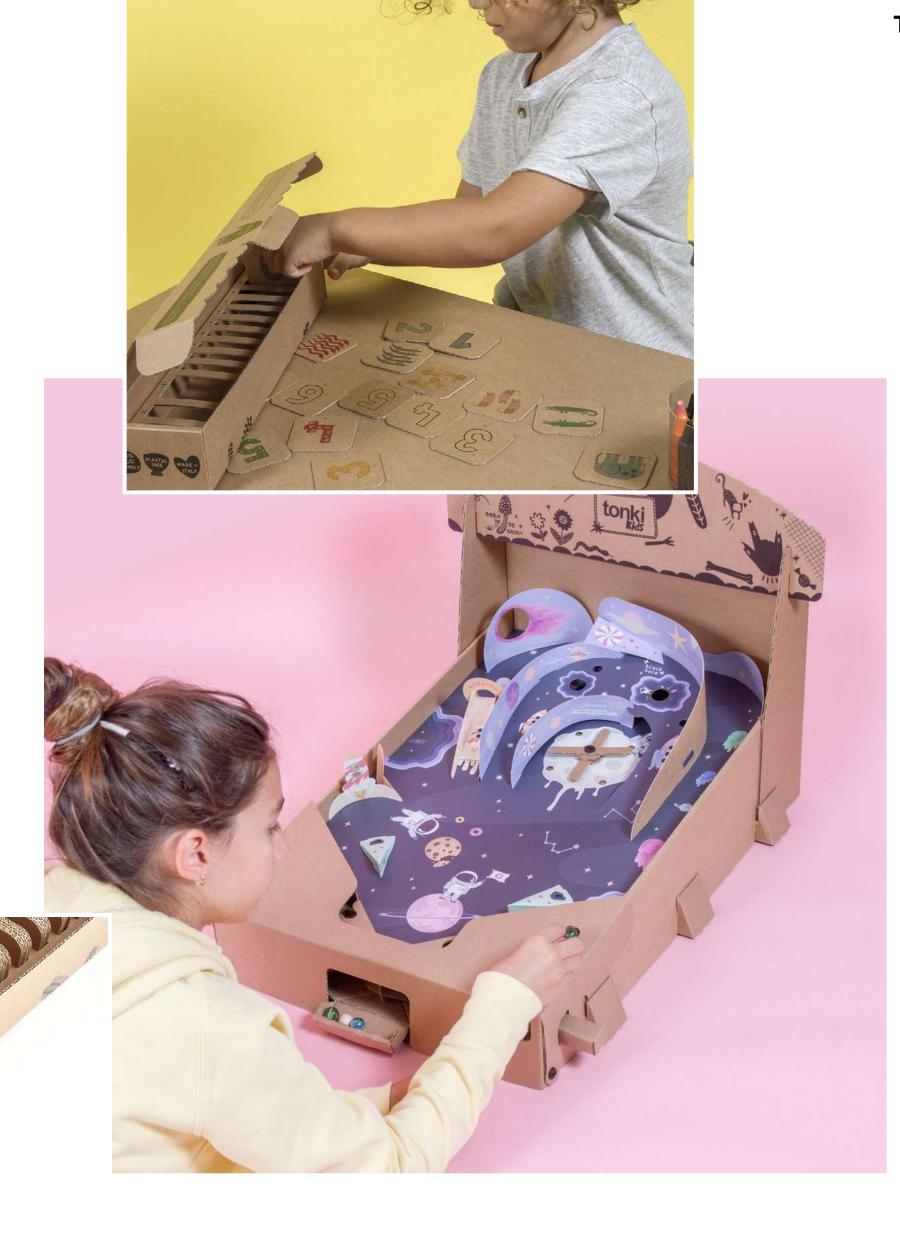

### Tonki Kids

Tonki kids is a magical world designed for mini-dreamers.

Unique games made of cardboard to get children used to using it and loving it from an early age. Fun is recyclable, eco-friendly, light, economical and super fun!

# For children who build the world.

Ask your parents how long they spent in front of a pinball machine. Now tell them that you found one completely made of cardboard. Launch the challenge between new and old generation.

#### Catapult

Have fun centering the slices of cheese with the colored balls! 3 baskets in the shape of cheese and 4 in the shape of a mouse. A whole family challenge for young and old!

#### **Alphabet**

Can you write your name? A game to learn the alphabet while having fun and to stimulate the imagination.
You will be top of the class!!