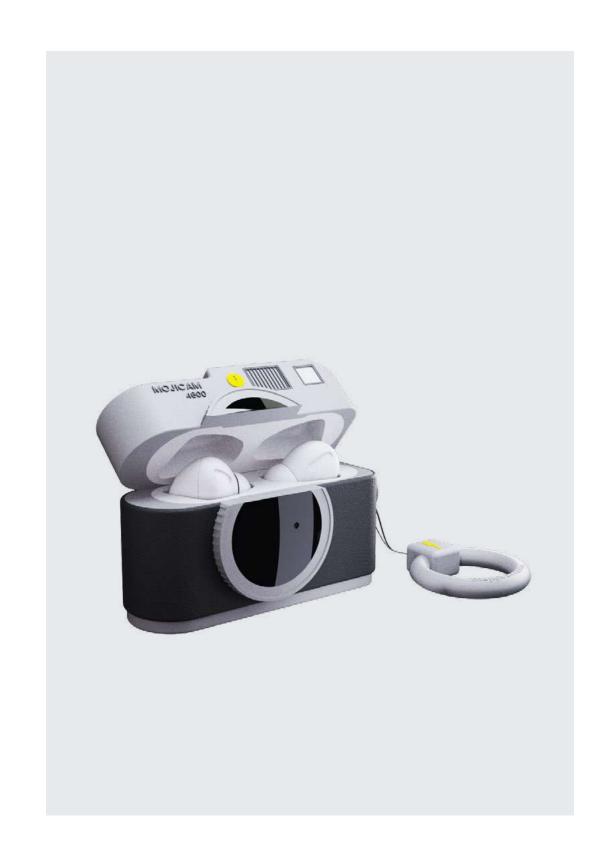

# Mojipower

Mojipower

Why buy common hi-tech items, such as power banks, USB flash drives or portable speakers, when you can choose them with a fun and original design?

Accessories with advanced technology, declined in the most diverse, funny and colorful shapes and inspired by the current trends and also y the great classics.

2600mAh and 4500mAh power banks compatible with all rechargeable devices.