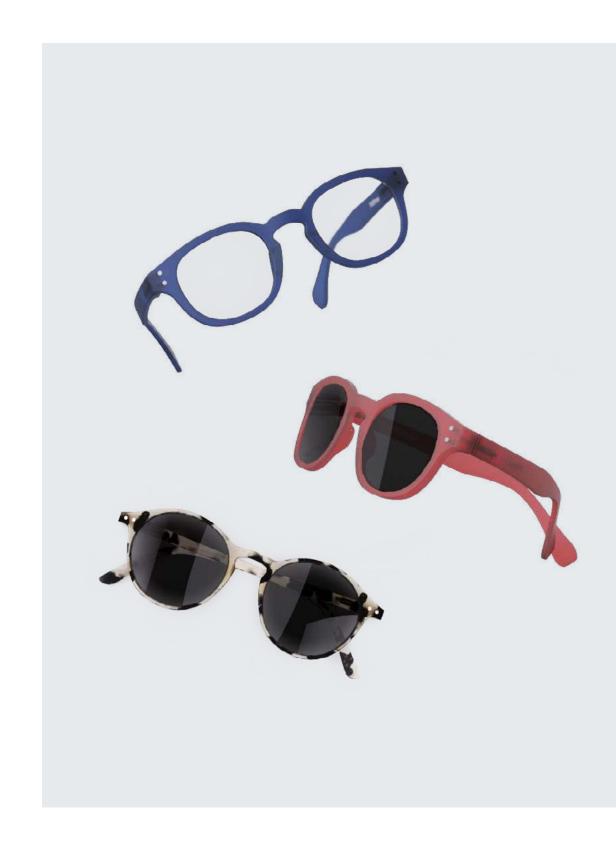

#### Reading glasses and Sunglasses

Join the POP revolution with the most colorful glasses ever! Different shades and different shapes, one purpose only: frame your eyes with style.

Blank walls are like a canvas waiting to be decorated: with Candy Shock lights you can make the most out of your empty wall space. Make your favorite neon centerpiece or create beautiful compositions with paintings, photos and objects to make your room unique, bright and colorful!