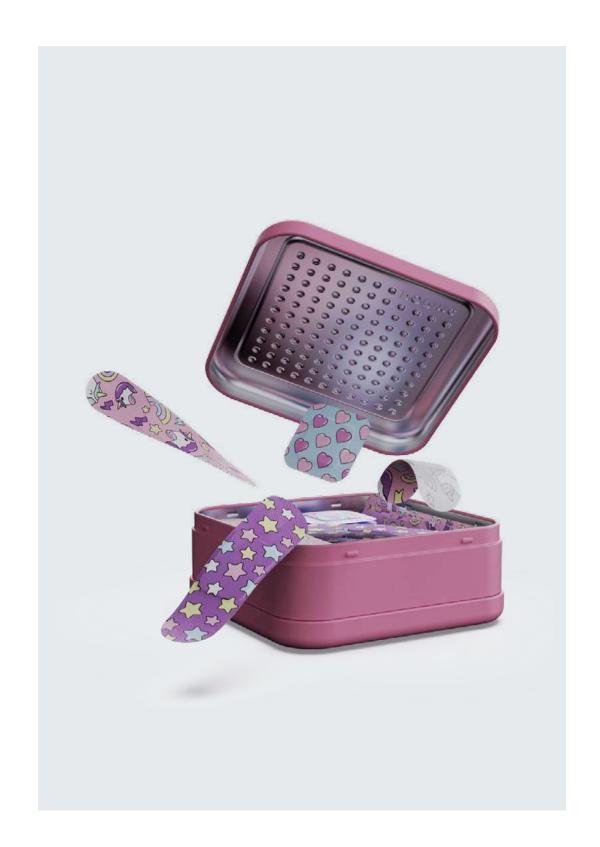

#### Fabric band-aid

Didn't you see that edge? Luckily it is impossible to go unnoticed with POPme band aids. A special breathable perfect for young and old. Fashion guaranteed.