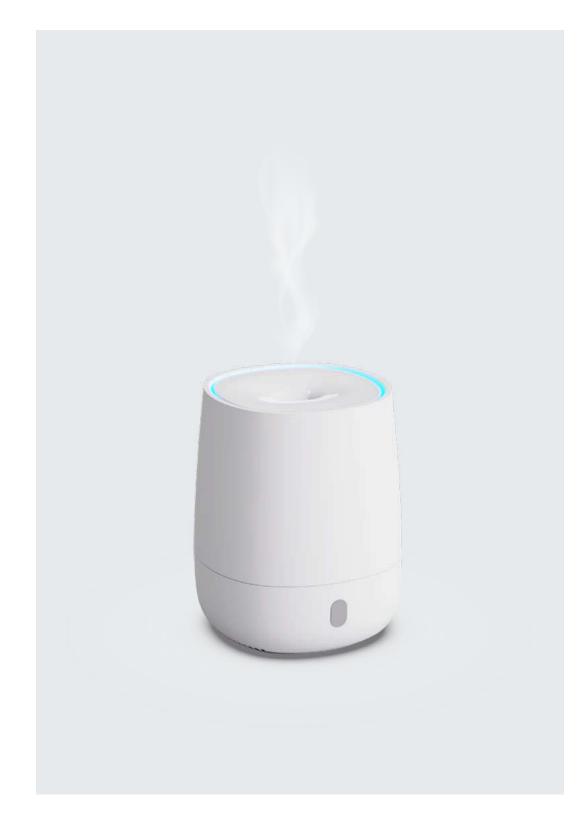

#### **Aroma diffuser**

Pour water and add some drops of your favorite essence: you're ready to customize any room. A small aroma diffuser, a great space revolution.