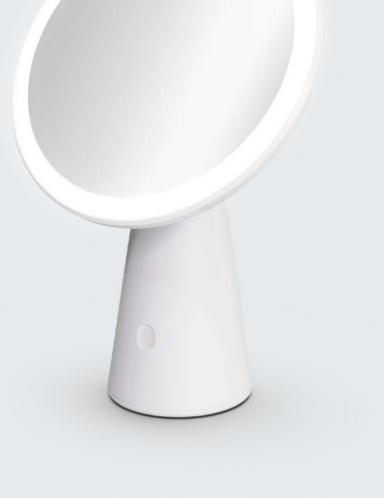

#### Makeup mirror

The smart touch to your beauty routine! Find the right light every time with the customizable intensity adjustment.