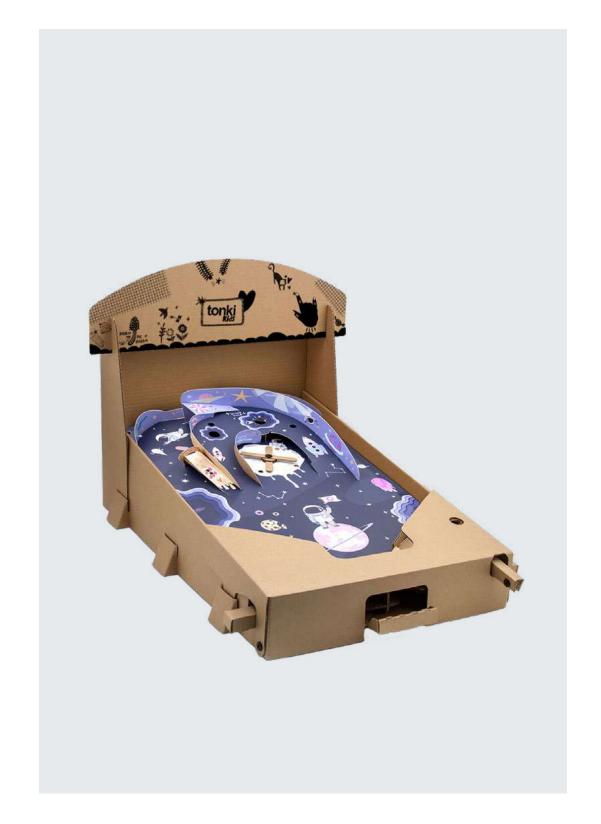

# For children who build the world.

Ask your parents how long they spent in front of a pinball machine. Now tell them that you found one completely made of cardboard. Launch the challenge between new and old generation.