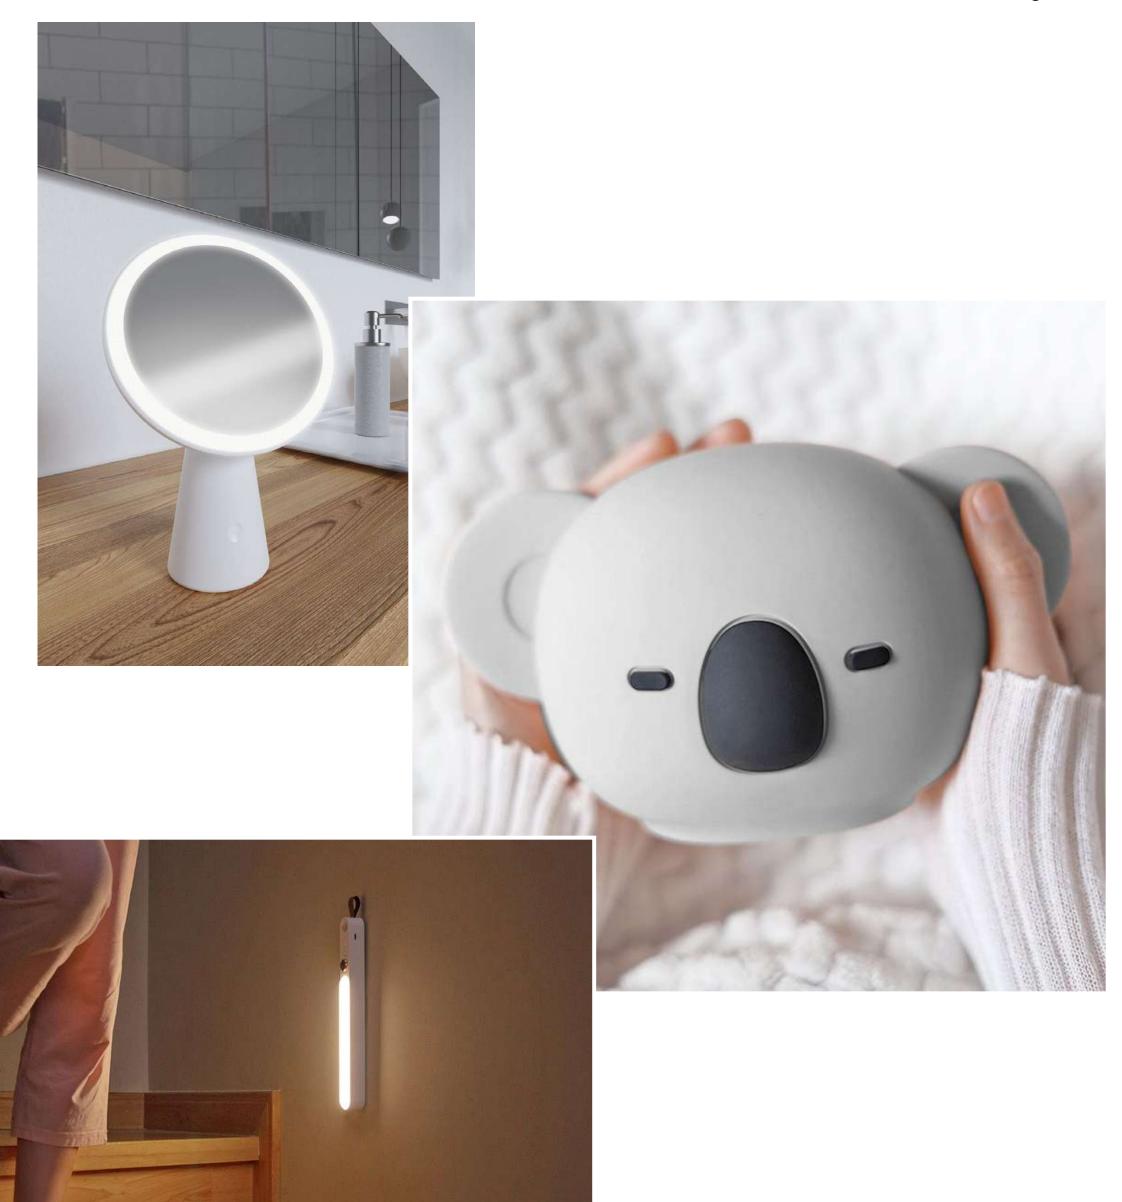

## Qushini

Pastel colors and simple lines characterize these cute functional and stylish accessories by Qushini.

Small soft touch Bluetooth speakers with a clear and powerful sound, fun power banks with delicate lines, hand warming batteries, cool fans and many other objects with an irresistible design.

#### Table lamp

Adjust the temperature and light intensity to suit your needs and take them with you to an aperitif by the pool: they are splash-proof!

#### **Aroma diffuser**

Pour water and add some drops of your favorite essence: you're ready to customize any room. A small aroma diffuser, a great space revolution.

#### Makeup mirror

The smart touch to your beauty routine! Find the right light every time with the customizable intensity adjustment.