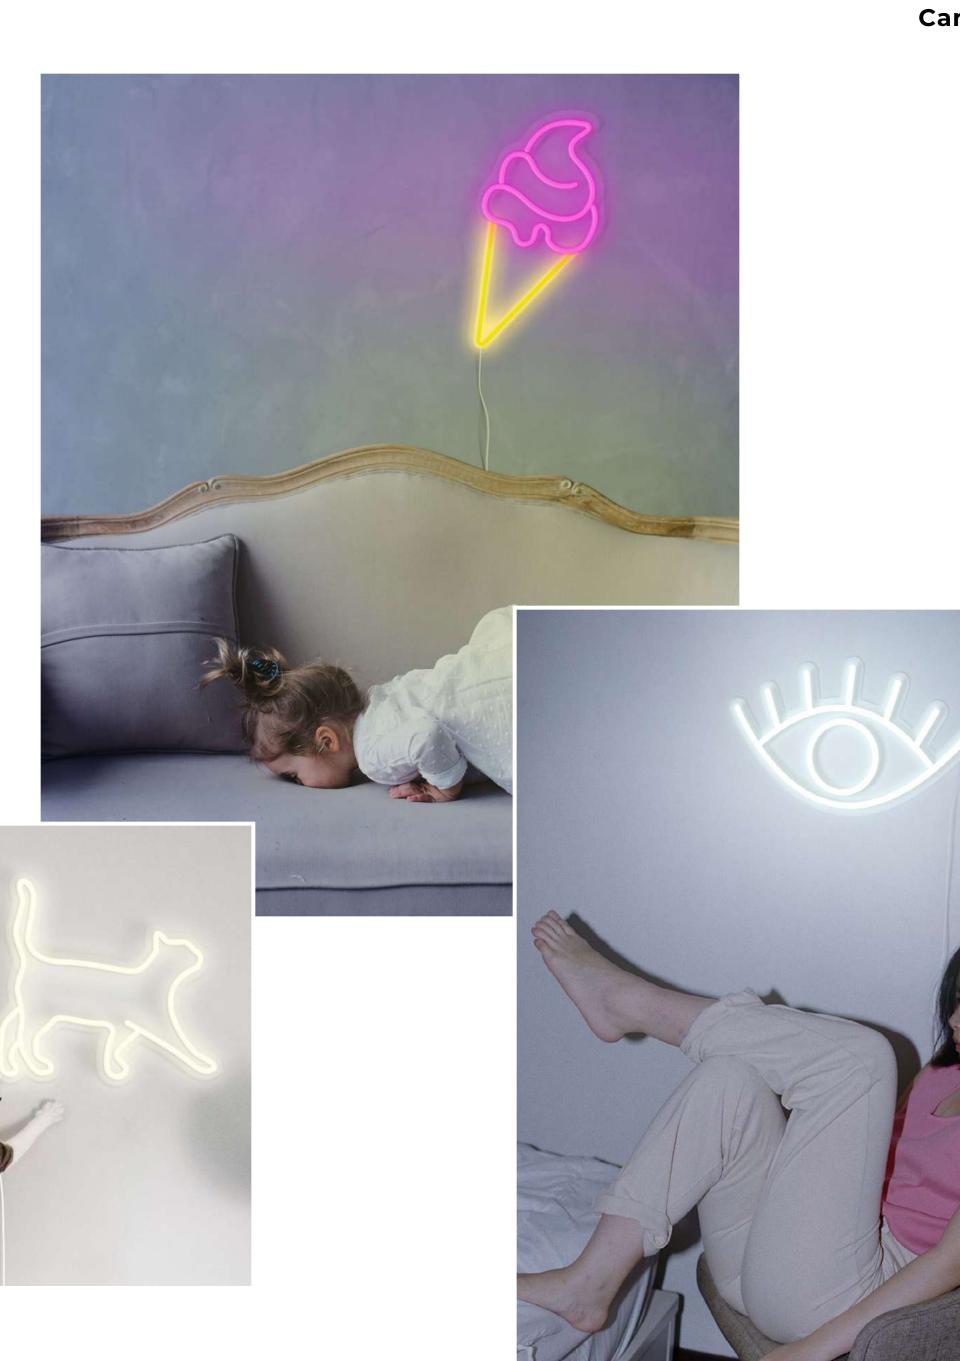

#### Reading glasses and Sunglasses

Join the POP revolution with the most colorful glasses ever! Different shades and different shapes, one purpose only: frame your eyes with style.

Blank walls are like a canvas waiting to be decorated: with Candy Shock lights you can make the most out of your empty wall space. Make your favorite neon centerpiece or create beautiful compositions with paintings, photos and objects to make your room unique, bright and colorful!

#### Small

Don't stop surprising yourself with the little things. These small signs are the detail that changes the perspective.

#### Medium

80 cm of pure LED light that transform the personality of any room. Are you ready to look at your spaces with new eyes?

#### Large

Big signs for big occasions. London or New York City, what lights up your day today?