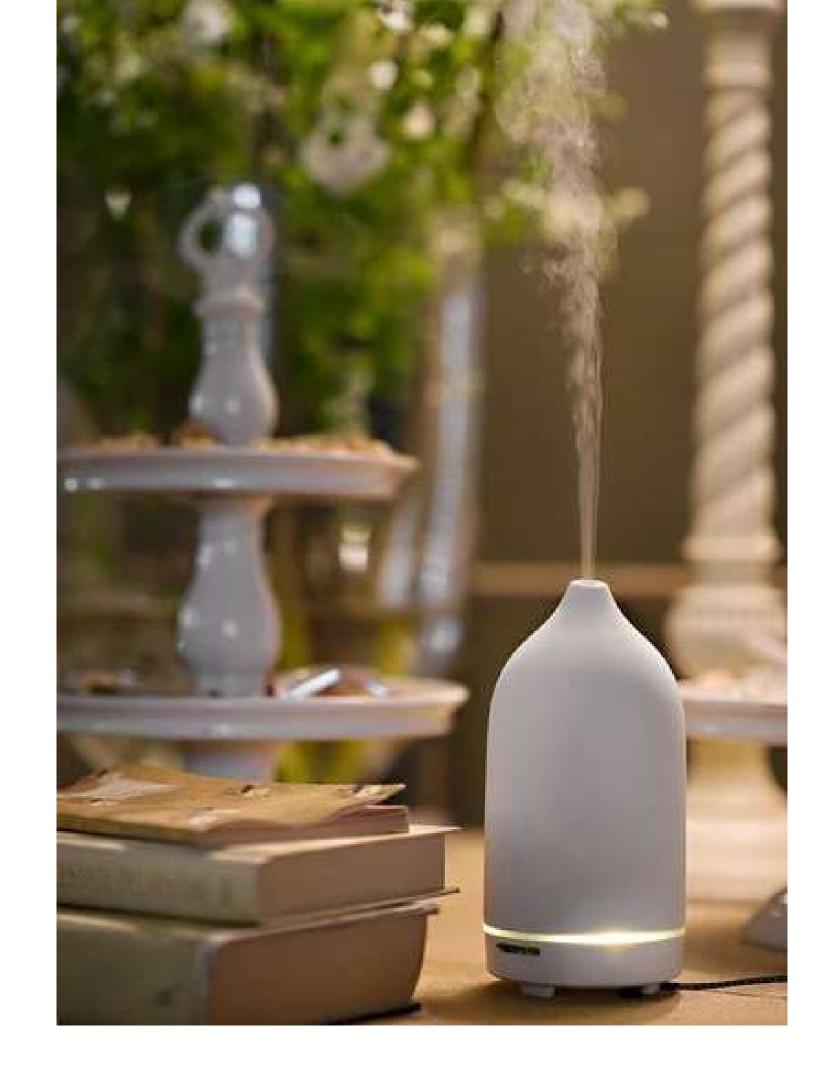

#### **Aroma diffuser**

Pour water and add some drops of your favorite essence: you're ready to customize any room. A small aroma diffuser, a great space revolution.