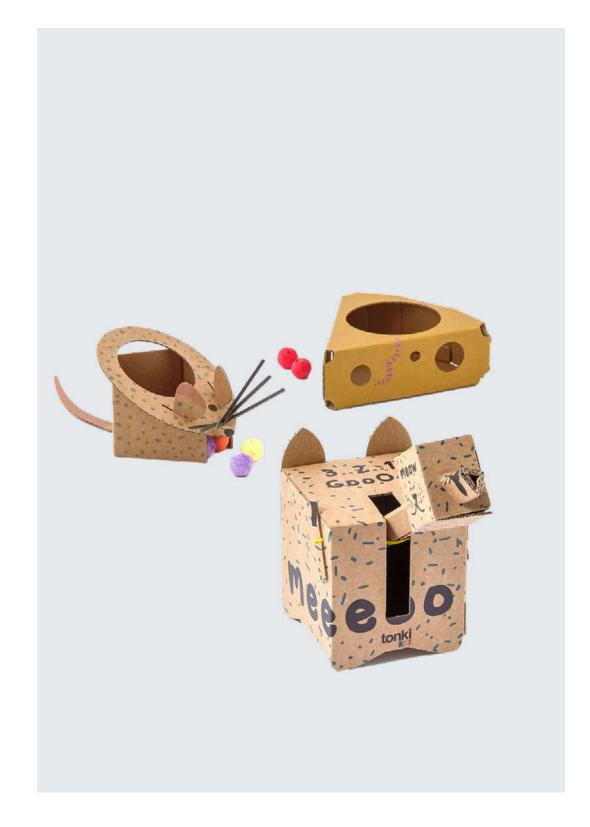

#### Catapult

Have fun centering the slices of cheese with the colored balls! 3 baskets in the shape of cheese and 4 in the shape of a mouse. A whole family challenge for young and old!