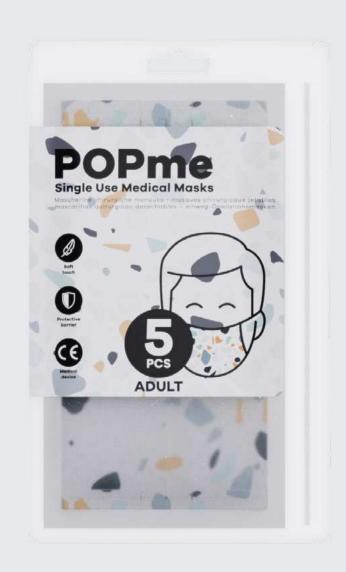

#### Colorful masks for children and adult

Express your personality every day with colored masks. Black slims down, yellow cheers up, pink ... on Wednesdays!